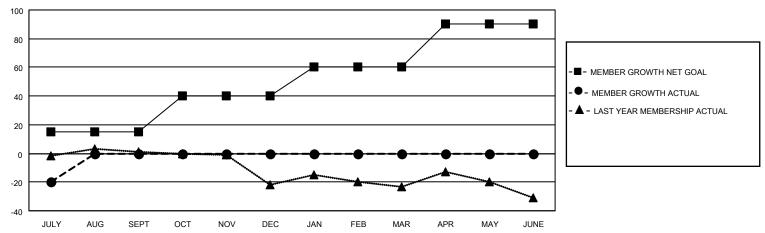

### GOALS AND ACTUAL MEMBERS CUMULATIVE

| DROPPED CLUBS: 1          |    | 7 CLUBS OF 48 ADDED 1 OR MORE | GENDER DISTRIBUTION             |              |     |
|---------------------------|----|-------------------------------|---------------------------------|--------------|-----|
|                           |    | NEW MEMBERS                   | MALE                            | 629 (72.38%) |     |
|                           |    |                               | FEMALE                          | 240 (27.62%) |     |
| DROPPED MEMBERS           |    |                               |                                 |              |     |
| DECEASED                  | 6  | CLICK HERE FOR CUMULATIVE     | TOTAL FAMILY UNIT MEMBERS       |              | 132 |
| CLUB CANCELLED 0 OTHER 22 |    | MEMBERSHIP DATA               | FAMILY MEMBERS PAYING HALF DUES |              |     |
|                           |    |                               |                                 |              | 67  |
| TOTAL                     | 28 |                               |                                 |              |     |